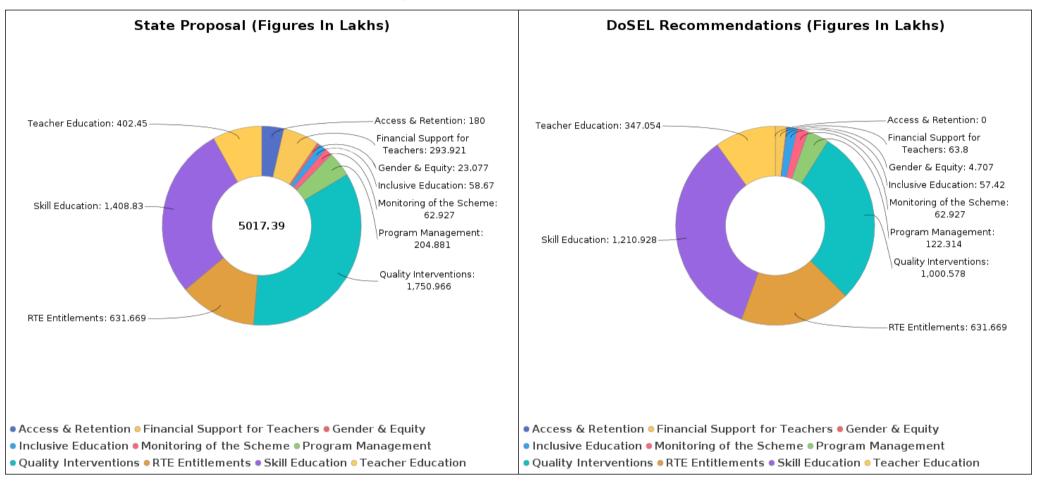

## State Plan VS Recommendation (F.Y. 2025-2026)

| SNo  | Particulars          |            | State Plan    |            | Recommendation |               |            |  |  |  |  |
|------|----------------------|------------|---------------|------------|----------------|---------------|------------|--|--|--|--|
| 3110 | Faiticulais          | Recurring  | Non-Recurring | Total      | Recurring      | Non-Recurring | Total      |  |  |  |  |
| 1    | Elementary Education | 2240.33110 | 0.00000       | 2240.33110 | 1807.12138     | 0.00000       | 1807.12138 |  |  |  |  |
| 2    | Secondary Education  | 1644.61200 | 729.99846     | 2374.61046 | 1347.22292     | 0.00000       | 1347.22292 |  |  |  |  |
| 3    | Teacher Education    | 402.45000  | 0.00000       | 402.45000  | 347.05400      | 0.00000       | 347.05400  |  |  |  |  |
| 4    | Grand Total          | 4287.39310 | 729.99846     | 5017.39156 | 3501.39830     | 0.00000       | 3501.39830 |  |  |  |  |

# Major Component wise - State Plan (F.Y. 2025-2026)

|      |                                |            |                   |            | Figures for F. | Y. 2025-2026 |                   |             |            |
|------|--------------------------------|------------|-------------------|------------|----------------|--------------|-------------------|-------------|------------|
| SNo  | Major Component                |            | Proposed          | by State   |                |              | Recommende        | ed by DoSEL |            |
| SINO | Major Component                | Recurring  | Non-<br>Recurring | Total      | % of Total     | Recurring    | Non-<br>Recurring | Total       | % of Total |
| 1    | Access & Retention             | 0.00000    | 960.00000         | 960.00000  | 15.12          | 0.00000      | 27.00000          | 27.00000    | 0.73       |
| 2    | Financial Support for Teachers | 293.92118  | 0.00000           | 293.92118  | 4.63           | 63.80000     | 0.00000           | 63.80000    | 1.73       |
| 3    | Gender & Equity                | 23.07700   | 0.00000           | 23.07700   | 0.36           | 4.70700      | 0.00000           | 4.70700     | 0.13       |
| 4    | Inclusive Education            | 58.67000   | 0.00000           | 58.67000   | 0.92           | 57.42000     | 0.00000           | 57.42000    | 1.56       |
| 5    | Monitoring of the Scheme       | 62.92730   | 0.00000           | 62.92730   | 0.99           | 62.92730     | 0.00000           | 62.92730    | 1.71       |
| 6    | Program Management             | 204.88100  | 0.00000           | 204.88100  | 3.23           | 122.31450    | 0.00000           | 122.31450   | 3.32       |
| 7    | Quality Interventions          | 1200.96712 | 1099.99692        | 2300.96404 | 36.25          | 1000.57808   | 151.20000         | 1151.77808  | 31.30      |
| 8    | RTE Entitlements               | 631.66950  | 0.00000           | 631.66950  | 9.95           | 631.66950    | 0.00000           | 631.66950   | 17.17      |
| 9    | Skill Education                | 1408.83000 | 0.00000           | 1408.83000 | 22.20          | 1210.92792   | 0.00000           | 1210.92792  | 32.91      |
| 10   | Sports & Physical Education    | 0.00000    | 0.00000           | 0.00000    | 0.00           | 0.00000      | 0.00000           | 0.00000     | 0.00       |
| 11   | Teacher Education              | 402.45000  | 0.00000           | 402.45000  | 6.34           | 347.05400    | 0.00000           | 347.05400   | 9.43       |
| 12   | Total                          | 4287.39310 | 2059.99692        | 6347.39002 |                | 3501.39830   | 178.20000         | 3679.59830  |            |