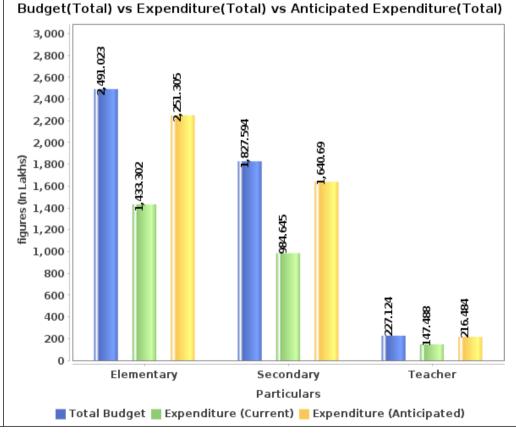

#### **Summary at a Glance**

| SNo | Particulars          | Budget App | roved for F.Y.202 | 4-2025     | Expe       | enditure till Date |            | Anticipated Ex | xpenditure till 31<br>2025 | st March   |
|-----|----------------------|------------|-------------------|------------|------------|--------------------|------------|----------------|----------------------------|------------|
|     |                      | Recurring  | Non-Recurring     | Total      | Recurring  | Non-Recurring      | Total      | Recurring      | Non-Recurring              | Total      |
| 1   | Elementary Education | 2401.02302 | 90.00000          | 2491.02302 | 1433.30151 | 0.00000            | 1433.30151 | 2251.30520     | 0.00000                    | 2251.30520 |
| 2   | Secondary Education  | 1689.59385 | 138.00000         | 1827.59385 | 984.64550  | 0.00000            | 984.64550  | 1502.69000     | 138.00000                  | 1640.69000 |
| 3   | Teacher Education    | 227.12400  | 0.00000           | 227.12400  | 147.48800  | 0.00000            | 147.48800  | 216.48400      | 0.00000                    | 216.48400  |
| 4   | Grand Total          | 4317.74087 | 228.00000         | 4545.74087 | 2565.43501 | 0.00000            | 2565.43501 | 3970.47920     | 138.00000                  | 4108.47920 |

#### Budget Approved for F.Y. 2024-2025 VS Expenditure till Date VS Anticipated Expenditure till 31st March 2025