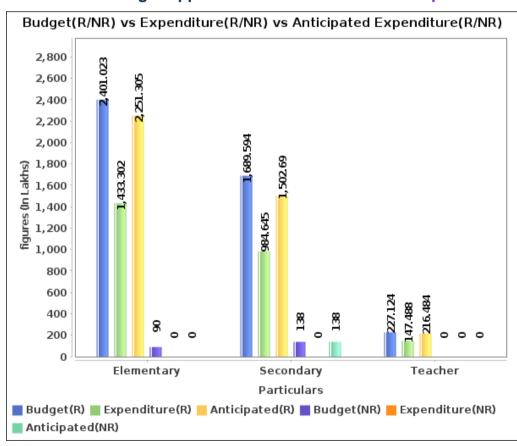

#### **Summary at a Glance**

| SNo | Particulars          | Budget App | roved for F.Y.202 | 4-2025     | Expe       | enditure till Date |            | Anticipated Ex | xpenditure till 31<br>2025 | st March   |
|-----|----------------------|------------|-------------------|------------|------------|--------------------|------------|----------------|----------------------------|------------|
|     |                      | Recurring  | Non-Recurring     | Total      | Recurring  | Non-Recurring      | Total      | Recurring      | Non-Recurring              | Total      |
| 1   | Elementary Education | 2401.02302 | 90.00000          | 2491.02302 | 1433.30151 | 0.00000            | 1433.30151 | 2251.30520     | 0.00000                    | 2251.30520 |
| 2   | Secondary Education  | 1689.59385 | 138.00000         | 1827.59385 | 984.64550  | 0.00000            | 984.64550  | 1502.69000     | 138.00000                  | 1640.69000 |
| 3   | Teacher Education    | 227.12400  | 0.00000           | 227.12400  | 147.48800  | 0.00000            | 147.48800  | 216.48400      | 0.00000                    | 216.48400  |
| 4   | Grand Total          | 4317.74087 | 228.00000         | 4545.74087 | 2565.43501 | 0.00000            | 2565.43501 | 3970.47920     | 138.00000                  | 4108.47920 |

#### Budget Approved for F.Y. 2024-2025 VS Expenditure till Date VS Anticipated Expenditure till 31st March 2025